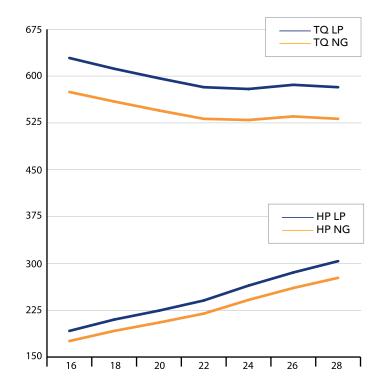

Horsepower:

PEAK Corrected to SAEJ1349

310 hp @ 2800 rpm 280 hp @ 2800 rpm

Torque:

615 lb-ft @ 1800 rpm Propane 560 lb-ft @ 1800 rpm Natural Ga

Shipping Weight: 792 lbs.

#### 10.3L INDUSTRIAL ENGINE

Engine Speed (rpm x 100)