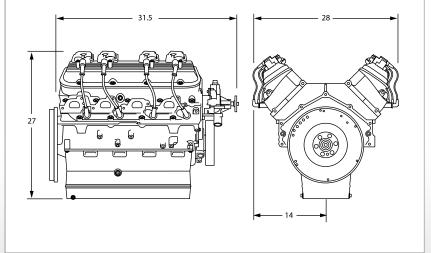

#### **SPECIFICATIONS**

10.3L V-8 Type: 632 cid Displacement: **Engine Orientation:** Longitudinal 10.5:1 **Compression Ratio:** 

Overhead Valves Valve Configuration:

(2 valves per cylinder)

USA Assembly Site: