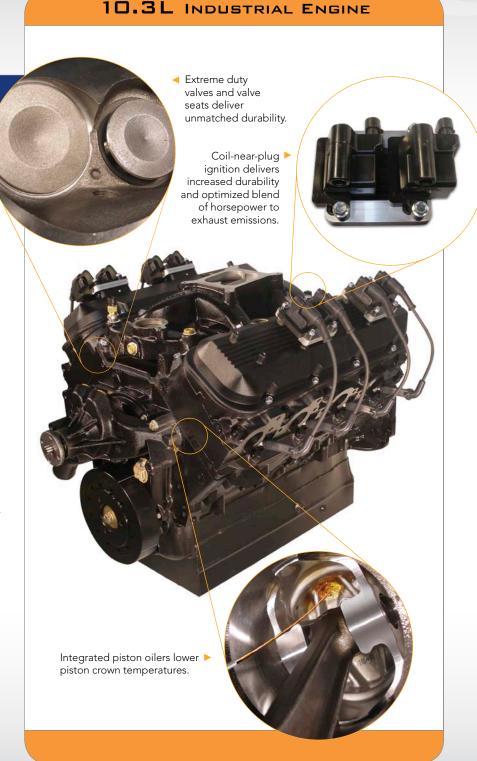

### FEATURES & BENEFITS

- Hydraulic roller valve lifters for reduced friction and improved performance
- Engines are balanced for minimal vibration and a smoother running engine
- Piston oilers for cooler piston crown temperatures and increased wristpin lubrication
- Large capacity oil pan features port and starboard drain plugs for easier maintenance
- Stellite-faced exhaust valves; stainless steel intake valves ensure performance in extreme duty applications
- Hardened valve guides for longer life
- Cylinder heads feature hardened exhaust and intake seats for outstanding durability
- Hydraulic roller lifter camshaft, optimized for industrial applications
- Coil-near-plug ignition includes crankshaft, camshaft, coolant, and oil pressure sensors; as well as eight ignition coils
- Hypereutectic pistons specialized for extreme duty
- EPA and CARB certified packages available to meet environmental regulations

Hydraulic Roller Valve Lifters: 116.84mm x 120.66mm Bore x Stroke:

4-Bolt main Main Bearing Caps: Internal Balance Method: Single Plane Intake Manifold: Fuel System: Optional

Carburated LP & NG Fuel Type: 12 qt with filter Oil Pan Capacity: Counter-Clockwise **Engine Rotation:** 

Exhaust Seat: Industrial Grade

Super Alloy

Industrial Grade Intake Seat:

Super Alloy

Stainless Steel Intake Valves: Stellite/Inconel **Exhaust Valves:** 